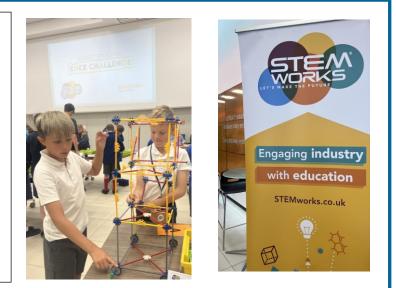

# **K'Nex Challenge Finals**

On Monday 19th May, Cruz and Logan from Year 5 attended the Gloucestershire K'nex Challenge finals. The SVPS pupils worked determinedly to design and build a machine to lift and transport objects using K'nex. Their exceptional effort was commended for its design and the boys' outstanding teamwork skills represented our school values admirably.